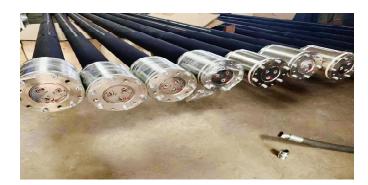

## Ribbon Burner

Ribbon burners are manufactured from standard steel tubing milled with a narrow slot and fitted with stainless steel crimped ribbon packs. The ribbon packs form linear flame burners of any length and heat output, with very uniform flame pattern and heating effects. Single-zone or three zone designs are available as standard. The crimped ribbon pack interlocks to form small low velocity flames to stabilise the main ports, which are constructed in standard arrangements. These arrangements form different port area patterns for different applications and heat release. Operation with venturi mixer or atmospheric injectors is recommended for efficient supply of air-gas mixture to the ribbon burner.