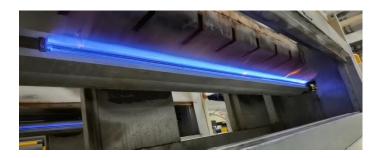

## Ribbon Burner

Ribbon burners are manufactured from standard steel tubing milled with a narrow slot and fitted with stainless steel crimped ribbon packs. The ribbon packs form linear flame burners of any length and heat output, with very uniform flame pattern and heating effects. Single-zone or three zone designs are available as standard. The crimped ribbon pack interlocks to form small low velocity flames to stabilise the main ports, which are constructed in standard arrangements. These arrangements form different port area patterns for different applications and heat release. Operation with venturi mixer or atmospheric injectors is recommended for efficient supply of air-gas mixture to the ribbon burner.

| D:Reference length/mm          |  |  |  |
|--------------------------------|--|--|--|
| (calculated from the entrance) |  |  |  |

Ribbon burners are widely used in food baking, such as biscuits, tea, bread and other fields. Typical applications are shown in the figure below: