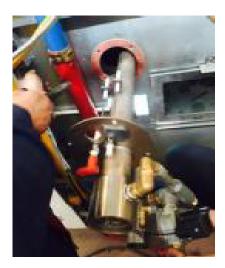

## Ribbon Burner

Ribbon burners are manufactured from standard steel tubing milled with a narrow slot and fitted with stainless steel crimped ribbon packs. The ribbon packs form linear flame burners of any length and heat output, with very uniform flame pattern and heating effects. Single-zone or three zone designs are available as standard. The crimped ribbon pack interlocks to form small low velocity flames to stabilise the main ports, which are constructed in standard arrangements. These arrangements form different port area patterns for different applications and heat release. Operation with venturi mixer or atmospheric injectors is recommended for efficient supply of air-gas mixture to the ribbon burner.

| Item | DESCRIPTION            | Qty |
|------|------------------------|-----|
| 1    | BURNER                 | 1   |
| 2    | IGNITOR TUBE           | 1   |
| 3    | IGNITOR TUBE BRACKET   | 1   |
| 4    | IGNITION ELECTRODE     | 1   |
| 5    | UNIVERSAL BURNER PLATE | 1   |
| 6    | BURNER PLATE GASKET    | 1   |
| 7    | MIXER WITH RATIO VALVE | 1   |
| 8    | SOLENOID VALVE         | 1   |
| 9    | FLAME MANAGER          | 1   |