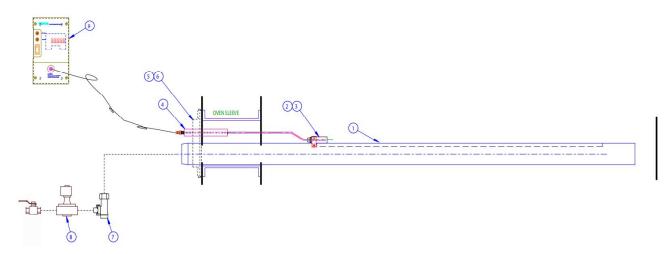

## Ribbon Burner

Ribbon burners are manufactured from standard steel tubing milled with a narrow slot and fitted with stainless steel crimped ribbon packs. The ribbon packs form linear flame burners of any length and heat output, with very uniform flame pattern and heating effects. Single-zone or three zone designs are available as standard. The crimped ribbon pack interlocks to form small low velocity flames to stabilise the main ports, which are constructed in standard arrangements. These arrangements form different port area patterns for different applications and heat release. Operation with venturi mixer or atmospheric injectors is recommended for efficient supply of air-gas mixture to the ribbon burner.

| Item | DESCRIPTION            | Qty |
|------|------------------------|-----|
| 1    | BURNER                 | 1   |
| 2    | IGNITOR TUBE           | 1   |
| 3    | IGNITOR TUBE BRACKET   | 1   |
| 4    | IGNITION ELECTRODE     | 1   |
| 5    | UNIVERSAL BURNER PLATE | 1   |
| 6    | BURNER PLATE GASKET    | 1   |
| 7    | MIXER WITH RATIO VALVE | 1   |
| 8    | SOLENOID VALVE         | 1   |
| 9    | FLAME MANAGER          | 1   |