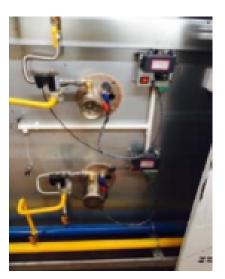

## Ribbon Burner

Ribbon burners are manufactured from standard steel tubing milled with a narrow slot and fitted with stainless steel crimped ribbon packs. The ribbon packs form linear flame burners of any length and heat output, with very uniform flame pattern and heating effects. Single-zone or three zone designs are available as standard. The crimped ribbon pack interlocks to form small low velocity flames to stabilise the main ports, which are constructed in standard arrangements. These arrangements form different port area patterns for different applications and heat release. Operation with venturi mixer or atmospheric injectors is recommended for efficient supply of air-gas mixture to the ribbon burner.

| Item | DESCRIPTION            | Qty |
|------|------------------------|-----|
| 1    | BURNER                 | 1   |
| 2    | IGNITOR TUBE           | 1   |
| 3    | IGNITOR TUBE BRACKET   | 1   |
| 4    | IGNITION ELECTRODE     | 1   |
| 5    | UNIVERSAL BURNER PLATE | 1   |
| 6    | BURNER PLATE GASKET    | 1   |
| 7    | MIXER WITH RATIO VALVE | 1   |
| 8    | SOLENOID VALVE         | 1   |
| 9    | FLAME MANAGER          | 1   |