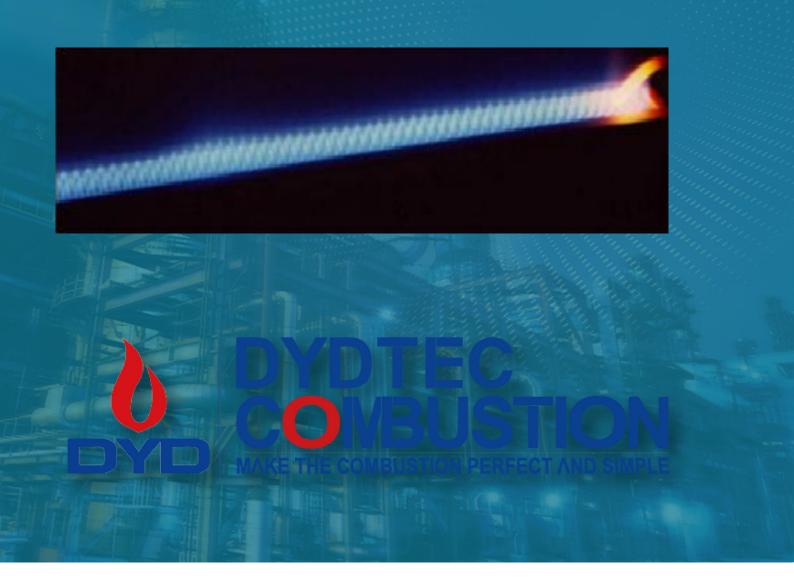

## Ribbon Burner

Ribbon burners are manufactured from standard steel tubing milled with a narrow slot and fitted with stainless steel crimped ribbon packs. The ribbon packs form linear flame burners of any length and heat output, with very uniform flame pattern and heating effects. Single-zone or three zone designs are available as standard. The crimped ribbon pack interlocks to form small low velocity flames to stabilise the main ports, which are constructed in standard arrangements. These arrangements form different port area patterns for different applications and heat release. Operation with venturi mixer or atmospheric injectors is recommended for efficient supply of air-gas mixture to the ribbon burner.